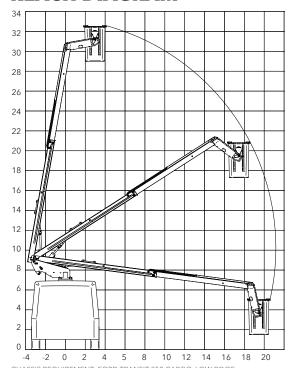

### **SPECIFICATIONS**

|                                 | DVT-29     |
|---------------------------------|------------|
| WORKING HEIGHT                  | 34'        |
| SIDE REACH                      | 21′2″      |
| APPROX. STOWED TRAVEL HEIGHT    | 9'6"       |
| HEIGHT TO BOTTOM<br>OF PLATFORM | 29'        |
| BASKET CAPACITY                 | 350#       |
| APPROX. LIFT WEIGHT             | 1650#      |
| BOOM TRAVEL                     | -7° to 80° |
| EXTENSION TRAVEL                | 108"       |

### **REACH DIAGRAM**

CHASSIS REQUIREMENT: FORD TRANSIT 350 CARGO, LOW ROOF, 148" WHEELBASE. 9500 GVWR

READ MORE