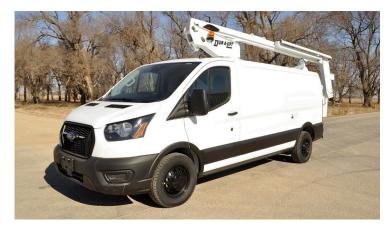

### **REACH DIAGRAM**

CHASSIS REQUIREMENT: FORD TRANSIT 350 CARGO, LOW ROOF, 148" WHEELBASE. 9500 GVWR

READ MORE