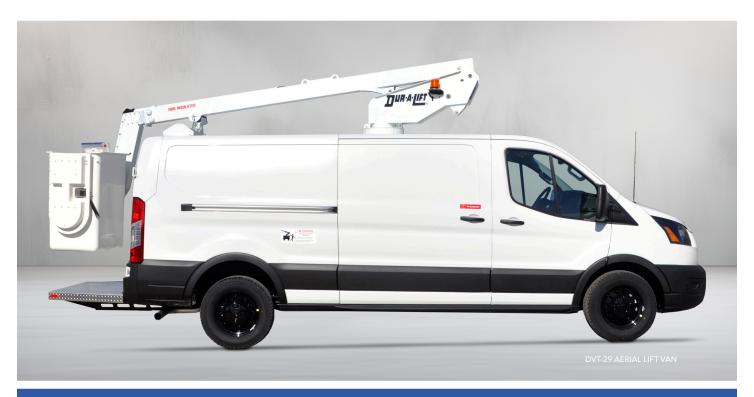

## **DVT-29**

#### **TELESCOPIC AERIAL LIFT**

MOUNTED ON A TRANSIT CARGO VAN

UNDER 10,000 LB. GVWR!

### **SPECIFICATIONS**

|                                 | DVT-29     |
|---------------------------------|------------|
| WORKING HEIGHT                  | 34'        |
| SIDE REACH                      | 21′2″      |
| APPROX. STOWED TRAVEL HEIGHT    | 9'6"       |
| HEIGHT TO BOTTOM<br>OF PLATFORM | 29'        |
| BASKET CAPACITY                 | 350#       |
| APPROX. LIFT WEIGHT             | 1650#      |
| BOOM TRAVEL                     | -7° to 80° |
| EXTENSION TRAVEL                | 108"       |

WORKING HEIGHT UP TO 34'; SIDE REACH TO 21'
SINGLE-PERSON FIBERGLASS BASKET
WALK-IN & SPLICER BASKET OPTIONS
LOTS OF STORAGE OPTIONS