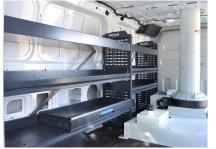

WORKING HEIGHT UP TO 34'; SIDE REACH TO 21'
SINGLE-PERSON FIBERGLASS BASKET
WALK-IN & SPLICER BASKET OPTIONS
LOTS OF STORAGE OPTIONS