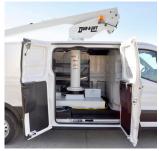

#### **TELESCOPIC AERIAL LIFT**

MOUNTED ON A TRANSIT CARGO VAN

UNDER 10,000 LB. GVWR!

WORKING HEIGHT UP TO 34'; SIDE REACH TO 21'
SINGLE-PERSON FIBERGLASS BASKET
WALK-IN & SPLICER BASKET OPTIONS
LOTS OF STORAGE OPTIONS