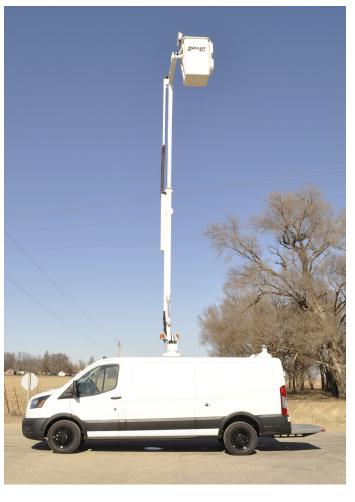

#### **TELESCOPIC AERIAL LIFT**

MOUNTED ON A TRANSIT CARGO VAN

UNDER 10,000 LB. GVWR!

WORKING HEIGHT UP TO 34'; SIDE REACH TO 21'
SINGLE-PERSON FIBERGLASS BASKET
WALK-IN & SPLICER BASKET OPTIONS
LOTS OF STORAGE OPTIONS