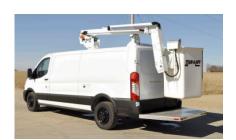

WORKING HEIGHT UP TO 34'; SIDE REACH TO 21'
SINGLE-PERSON FIBERGLASS BASKET
WALK-IN & SPLICER BASKET OPTIONS
LOTS OF STORAGE OPTIONS

### **STANDARD**

Adjustable wear blocks on main boom; 110V outlet basket; environmentally sealed toggle switches; greaseless bearings; 370° non-continuous rotation; electric over hydraulic controls; Upper/lower controls with lower override; maximum operating pressure of 2,250 PSI; 5"x7" rectangular steel main boom; 4"x6" rectangular aluminum extension boom